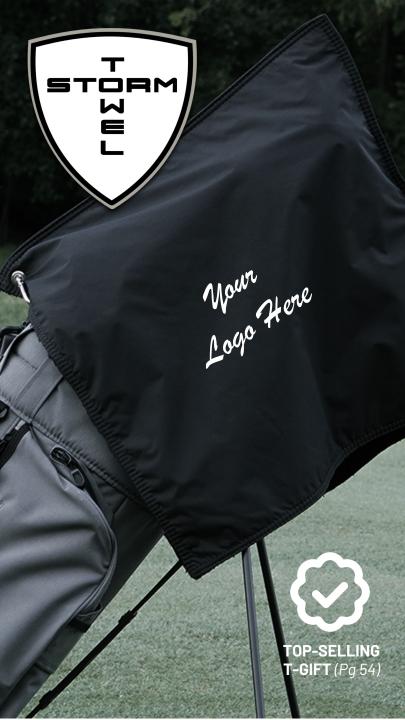

## **USE WITH ANY GOLF BAG**

Mour Logo

Whether it's a casual weekend round with friends or the final round of the club championship, STORM TOWEL is built tough to perform under all playing conditions. Use the plush 100% cotton terry towel inner side to wipe grooves clean after you flush your approach into a tucked pin. When the skies threaten, just flop STORM TOWEL over the top of your bag for instant protection for your clubs from a sudden down-pour or a steady all-day rain, shielded by its durable rip-stop nylon shell with NEW silicone undercoating for maximum water resistance. No snaps or zippers to fuss with, and fully machine-washable. Simple and easy.

#### OUTSTANDING CORPORATE MARKETING BILLBOARD