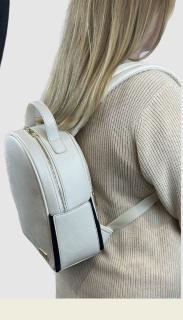

#### **The PERFECT Tournament Gift**

Additional personalization position, perfect for Initials!

HSCP101 | Black

HSCP104 | Ivory

Introducing the "Fairway Femme" ladies backpack, made with Vegan Leather from 100% recycled materials. With multiple colour options, this charming backpack adds an added touch of femininity and elegance to your everyday attire.

Large Internal Storage Pockets RFID Lining for added Cyber Security

Cooling, Soft Mesh Backing with Hidden Storage Pocket

HSBP104 | Ivory

HSBP101 | Black