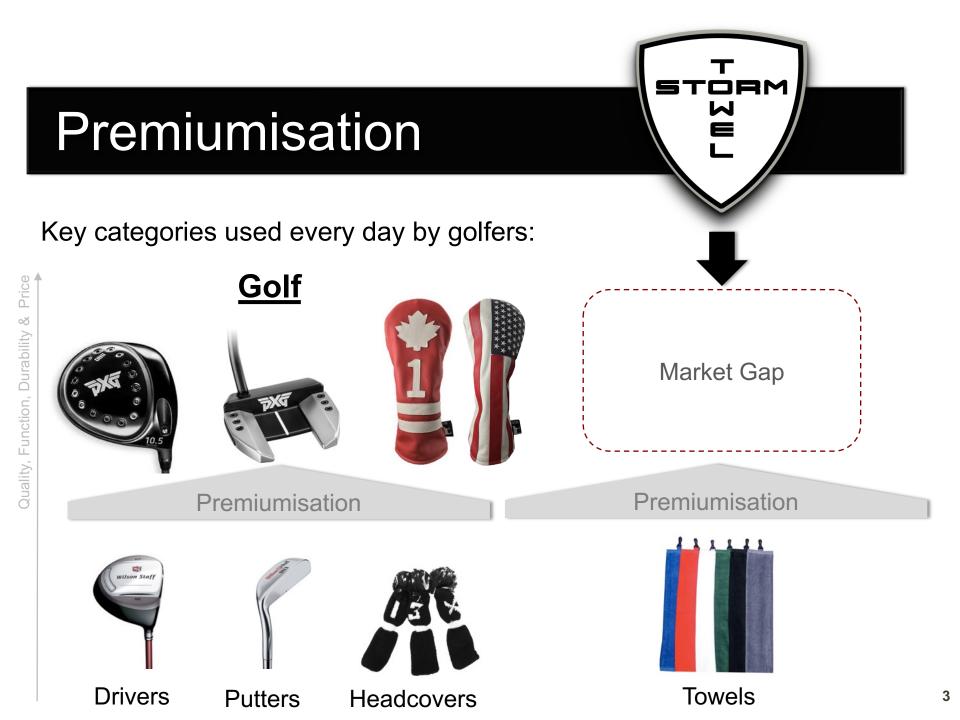

## Premiumisation

Premiumisation is driving growth across categories

## **Non-Golf** <u>Golf</u> Premiumization Premiumization BBQ's Drivers **Bikes** TV's Putters Headcovers