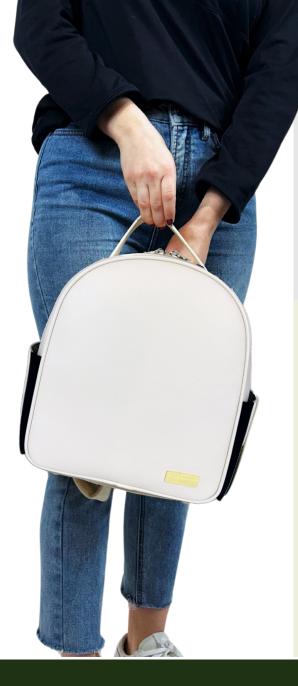

#### **The PERFECT Tournament Gift**

Additional personalization position, perfect for Initials!

HSCP101 | Black

HSCP104 | Ivory

Introducing the "Fairway Femme" ladies backpack, made with Vegan Leather from 100% recycled materials. With multiple colour options, this charming backpack adds an added touch of femininity and elegance to your everyday attire.

Large Internal Storage Pockets RFID Lining for added Cyber Security

Cooling, Soft Mesh Backing with Hidden Storage Pocket

HSBP104 | Ivory

HSBP101 | Black