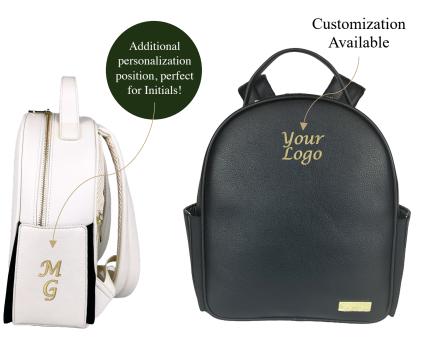

## FLEXIBLE CUSTOMIZATION TO CELEBRATE YOUR BRAND

## **FLEXIBLE DESIGN OPTIONS!**

Always in Play

#### **The PERFECT Tournament Gift**

Additional personalization position, perfect for Initials!

HSCP101 | Black

HSCP104 | Ivory

Introducing the "Fairway Femme" ladies backpack, made with Vegan Leather from 100% recycled materials. With multiple colour options, this charming backpack adds an added touch of femininity and elegance to your everyday attire.