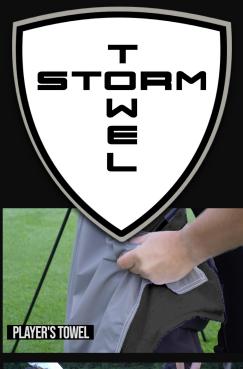

## **USE WITH ANY GOLF BAG**

Mour Logo

Whether it's a casual weekend round with friends or the final round of the club championship, STORM TOWEL is built tough to perform under all playing conditions. Use the plush 100% cotton terry towel inner side to wipe grooves clean after you flush your approach into a tucked pin. When the skies threaten, just flop STORM TOWEL over the top of your bag for instant protection for your clubs from a sudden down-pour or a steady all-day rain, shielded by its durable rip-stop nylon shell with NEW silicone undercoating for maximum water resistance. No snaps or zippers to fuss with, and fully machine-washable. Simple and easy.