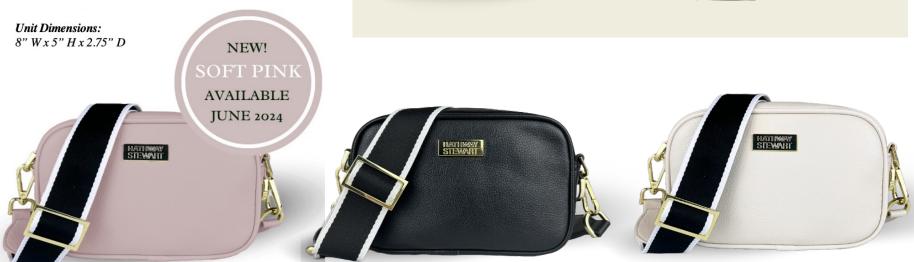

# **3-IN-1** Crossbody Purse

For everyday use, wear it crossbody or use the wristlet strap to change up your look

Interior Zipper Pocket & Convenient Key Clip

RFID lined pockets, placing a protective barrier between your technology and any unauthorized identity readers

HSCP106 | Soft Pink

#### **The PERFECT Tournament Gift**

Additional personalization position, perfect for Initials!

HSCP101 | Black

HSCP104 | Ivory

Introducing the "Fairway Femme" ladies backpack, made with Vegan Leather from 100% recycled materials. With multiple colour options, this charming backpack adds an added touch of femininity and elegance to your everyday attire.