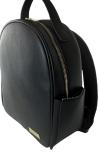

#### **The PERFECT Tournament Gift**

Additional personalization position, perfect for Initials!

HSCP101 | Black

HSCP104 | Ivory

Introducing the "Fairway Femme" ladies backpack, made with Vegan Leather from 100% recycled materials. With multiple colour options, this charming backpack adds an added touch of femininity and elegance to your everyday attire.