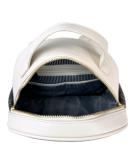

Large Internal Storage Pockets RFID Lining for added Cyber Security

Cooling, Soft Mesh Backing with Hidden Storage Pocket

HSBP104 | Ivory

HSBP101 | Black