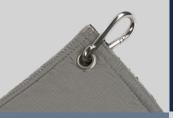

## **USE WITH ANY GOLF BAG**

Mour Logo

Whether it's a casual weekend round with friends or the final round of the club championship, STORM TOWEL is built tough to perform under all playing conditions. Use the plush 100% cotton terry towel inner side to wipe grooves clean after you flush your approach into a tucked pin. When the skies threaten, just flop STORM TOWEL over the top of your bag for instant protection for your clubs from a sudden down-pour or a steady all-day rain, shielded by its durable rip-stop nylon shell with NEW silicone undercoating for maximum water resistance. No snaps or zippers to fuss with, and fully machine-washable. Simple and easy.

## **NEW 2024** Always in Play Stainless **NEW! 2024** Steel Gromet Price Savings compatible with any Golf Bag T

ST211 Storm Towel 2.0 | Black/Black

ST216 Storm Towel 2.0

White/Black

Water-Proof

Shell with New

Silicone

Undercoating

ST212 Storm Towel 2.0

Grey/Black

E

NEW! Black Interior Terry

Towel for

stain-free

## STORM W E

Super-strong Marine-Grade Stainless-Steel Components

Outstanding Marketing Billboard