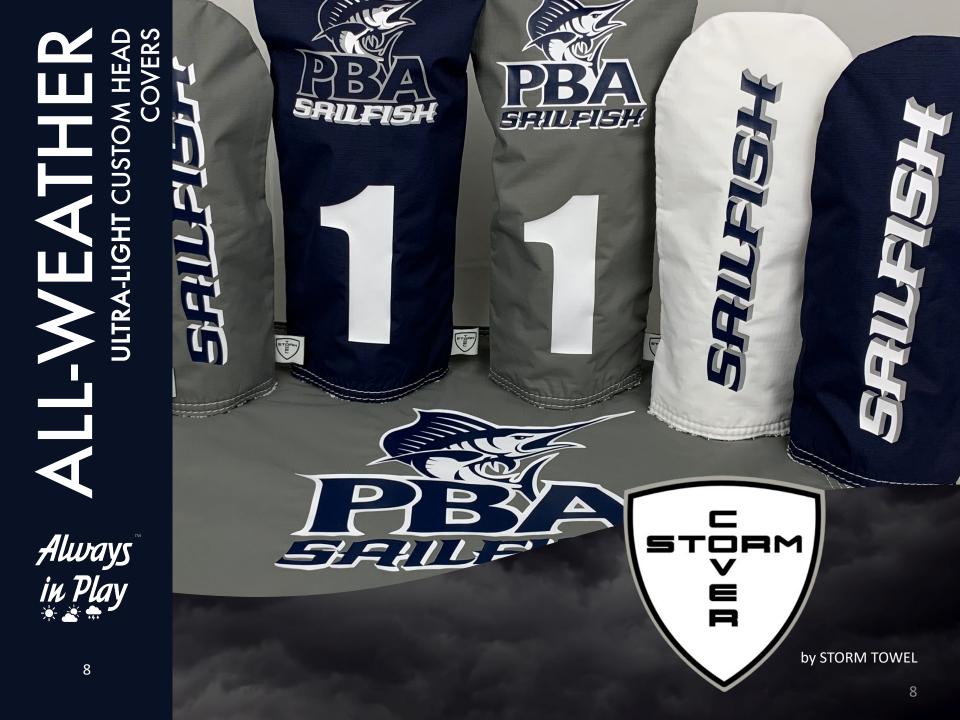

#### 60% LIGHTER THAN LEATHER HEAD COVERS

Multi-layer STORM TOWEL HEADCOVERS are built tough for the realities of golf. Constructed with STORM TOWEL fabrics, its water-resistant Rip-stop nylon shell with water-blocking silicone under-layer is made to hit the ground as you make the trek back to the tee deck on dew-laden mornings. Meanwhile, the cotton terry towel inner side cloaks your most expensive clubs in softness to keep club heads looking new from round to round.

Triple-stitched with UV-protected thread, STORM COVER head covers are designed to withstand all the on-off cycles of a grinding round, regardless of the challenges the day may bring forth. Plus, they're fully machine washable...so no need to fear the ground!

TERRY TOWEL INTERIOR

#### AVAILABLE IN: DRIVER, FAIRWAY HYBRID