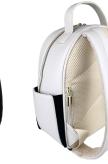

#### **The PERFECT Tournament Gift**

Additional personalization position, perfect for Initials!

HSCP101 | Black

HSCP104 | Ivory

Introducing the "Fairway Femme" ladies backpack, made with Vegan Leather from 100% recycled materials. With multiple colour options, this charming backpack adds an added touch of femininity and elegance to your everyday attire.

Large Internal Storage Pockets RFID Lining for added Cyber Security

Cooling, Soft Mesh Backing with Hidden Storage Pocket

HSBP104 | Ivory

HSBP101 | Black