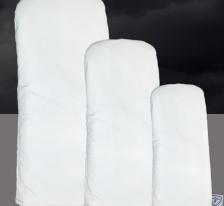

## **USE WITH ANY GOLF BAG**

Mour Logo

Whether it's a casual weekend round with friends or the final round of the club championship, STORM TOWEL is built tough to perform under all playing conditions. Use the plush 100% cotton terry towel inner side to wipe grooves clean after you flush your approach into a tucked pin. When the skies threaten, just flop STORM TOWEL over the top of your bag for instant protection for your clubs from a sudden down-pour or a steady all-day rain, shielded by its durable rip-stop nylon shell with NEW silicone undercoating for maximum water resistance. No snaps or zippers to fuss with, and fully machine-washable. Simple and easy.

## **NEW 2024** Always in Play Stainless **NEW! 2024** Steel Gromet Price Savings compatible with any Golf Bag T

ST211 Storm Towel 2.0 | Black/Black

ST216 Storm Towel 2.0

White/Black

Water-Proof

Shell with New

Silicone

Undercoating

ST212 Storm Towel 2.0

Grey/Black

E

NEW! Black Interior Terry

Towel for

stain-free

visuals

ST213 Storm Towel 2.0 Navy/Black