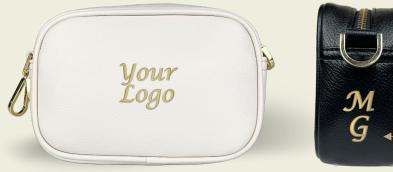

## FLEXIBLE CUSTOMIZATION TO CELEBRATE YOUR BRAND

## **FLEXIBLE DESIGN OPTIONS!**

Always in Play

#### **The PERFECT Tournament Gift**

Additional personalization position, perfect for Initials!

HSCP101 | Black

HSCP104 | Ivory

Introducing the "Fairway Femme" ladies backpack, made with Vegan Leather from 100% recycled materials. With multiple colour options, this charming backpack adds an added touch of femininity and elegance to your everyday attire.