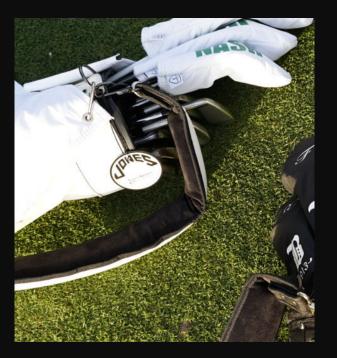

#### 60% LIGHTER THAN LEATHER HEAD COVERS

Multi-layer STORM TOWEL HEADCOVERS are built tough for the realities of golf. Constructed with STORM TOWEL fabrics, its water-resistant Rip-stop nylon shell with water-blocking silicone under-layer is made to hit the ground as you make the trek back to the tee deck on dew-laden mornings. Meanwhile, the cotton terry towel inner side cloaks your most expensive clubs in softness to keep club heads looking new from round to round.

Triple-stitched with UV-protected thread, STORM COVER head covers are designed to withstand all the on-off cycles of a grinding round, regardless of the challenges the day may bring forth. Plus, they're fully machine washable...so no need to fear the ground!

TERRY TOWEL INTERIOR

#### AVAILABLE IN: DRIVER, FAIRWAY HYBRID