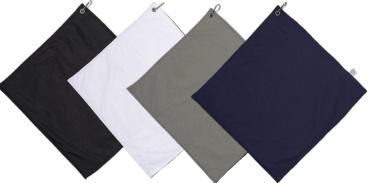

## **NEW 2024** Always in Play Stainless **NEW! 2024** Steel Gromet Price Savings compatible with any Golf Bag T

ST211 Storm Towel 2.0 | Black/Black

ST216 Storm Towel 2.0

White/Black

Water-Proof

Shell with New

Silicone

Undercoating

ST212 Storm Towel 2.0

Grey/Black

E

NEW! Black Interior Terry

Towel for

stain-free

visuals

ST213 Storm Towel 2.0 Navy/Black