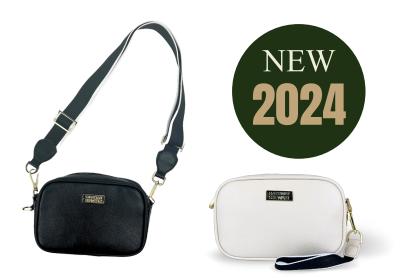

# **3-IN-1** Crossbody Purse

For everyday use, wear it crossbody or use the wristlet strap to change up your look

Interior Zipper Pocket & Convenient Key Clip

RFID lined pockets, placing a protective barrier between your technology and any unauthorized identity readers

Adjustable and Removeable Shoulder Strap

#### **Fashion Meets Function**

Introducing your new accessory that is specifically designed for the female golfer for both on and off the course. For everyday wear, pair this purse staple with your favorite going out attire. When the course is calling, simply unclip the removeable strap and attach the purse to your golf bag. No transfer of personal items needed – its ready when you are.