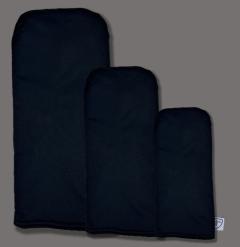

## **NEW 2024** Always in Play Stainless **NEW! 2024** Steel Gromet Price Savings compatible with any Golf Bag T

ST211 Storm Towel 2.0 | Black/Black

ST216 Storm Towel 2.0

White/Black

Water-Proof

Shell with New

Silicone

Undercoating

ST212 Storm Towel 2.0

Grey/Black

E

NEW! Black Interior Terry

Towel for

stain-free

visuals

ST213 Storm Towel 2.0 Navy/Black