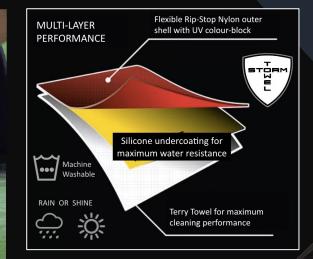

## **USE WITH ANY GOLF BAG**

Mour Logo

Whether it's a casual weekend round with friends or the final round of the club championship, STORM TOWEL is built tough to perform under all playing conditions. Use the plush 100% cotton terry towel inner side to wipe grooves clean after you flush your approach into a tucked pin. When the skies threaten, just flop STORM TOWEL over the top of your bag for instant protection for your clubs from a sudden down-pour or a steady all-day rain, shielded by its durable rip-stop nylon shell with NEW silicone undercoating for maximum water resistance. No snaps or zippers to fuss with, and fully machine-washable. Simple and easy.