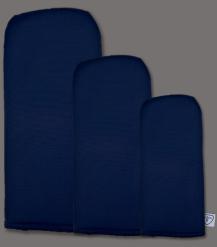

#### 60% LIGHTER THAN LEATHER HEAD COVERS

Multi-layer STORM TOWEL HEADCOVERS are built tough for the realities of golf. Constructed with STORM TOWEL fabrics, its water-resistant Rip-stop nylon shell with water-blocking silicone under-layer is made to hit the ground as you make the trek back to the tee deck on dew-laden mornings. Meanwhile, the cotton terry towel inner side cloaks your most expensive clubs in softness to keep club heads looking new from round to round.

Triple-stitched with UV-protected thread, STORM COVER head covers are designed to withstand all the on-off cycles of a grinding round, regardless of the challenges the day may bring forth. Plus, they're fully machine washable...so no need to fear the ground!

TERRY TOWEL INTERIOR

#### AVAILABLE IN: DRIVER, FAIRWAY HYBRID

## NEW 2024

SC212D/F/H Storm Cover 2.0 Grey/Black

SC216D/F/H Storm Cover 2.0 Grey/Black

SC211D/F/H Storm Cover 2.0 Black/Black

SC213D/F/H Storm Cover 2.0 Grey/Black

HS