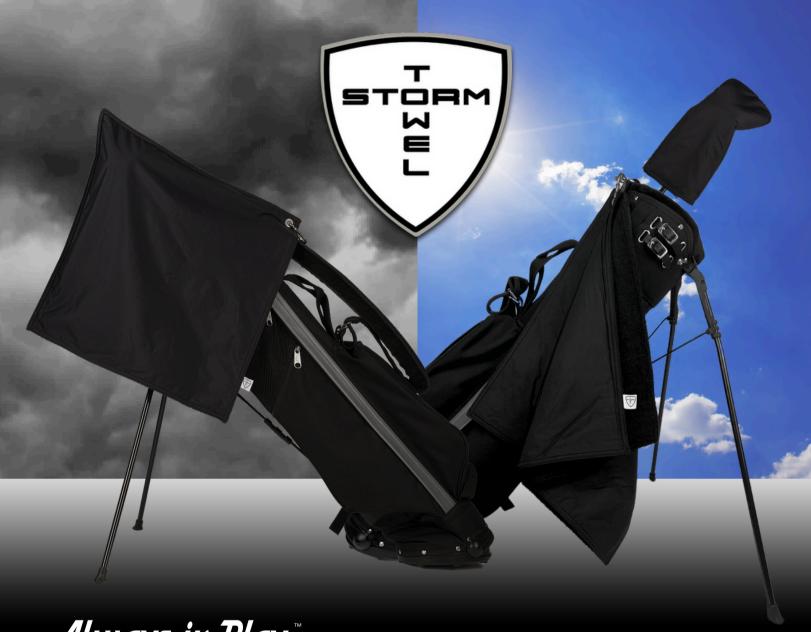

### 2-in-1 Golf Towel & Rain Hood Combo

STORM TOWEL is built tough to perform under all playing conditions. Use the plush 100% cotton terry towel inner side to wipe grooves clean after you flush your approach into a tucked pin. When the skies threaten, just flop STORM TOWEL over the top of your bag for instant water protection for your clubs, shielded by its waterpoof exterior. No snaps or zippers to fuss with, and fully machine-washable. Simple and easy.

Works with Any Golf Bag