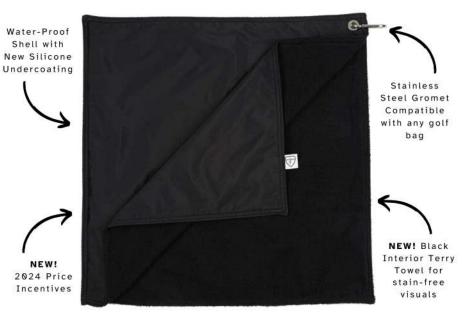

### 2-in-1 Golf Towel & Rain Hood Combo

STORM TOWEL is built tough to perform under all playing conditions. Use the plush 100% cotton terry towel inner side to wipe grooves clean after you flush your approach into a tucked pin. When the skies threaten, just flop STORM TOWEL over the top of your bag for instant water protection for your clubs, shielded by its waterpoof exterior. No snaps or zippers to fuss with, and fully machine-washable. Simple and easy.