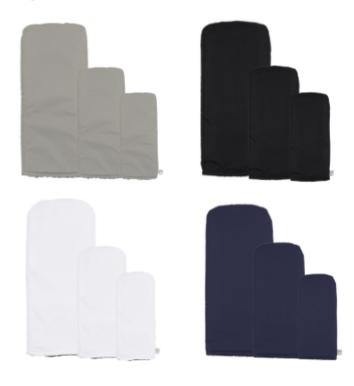

### Outstanding Corporate Marketing Billboard On Course

Multiple Colors Available - GREY | BLACK | WHITE | NAVY

### All Weather Customizable Headcovers

Multi-layer STORM TOWEL HEADCOVERS are built tough for the realities of golf. Its water-resistant Rip-stop nylon shell has a water-blocking silicone under-layer, made to hit the ground as you make the trek back to the tee deck on dew-laden mornings. Meanwhile, the cotton terry towel inner side cloaks your most expensive clubs in softness. Triple-stitched with UV-protected thread, STORM COVER head covers are designed to withstand all the on-off cycles of a grinding round, regardless of the challenges the day may bring forth. Plus, they're fully machine washable...so no need to fear the ground!

Multiple Colors & Sizes Available
D | F | H - GREY | BLACK | WHITE | NAVY