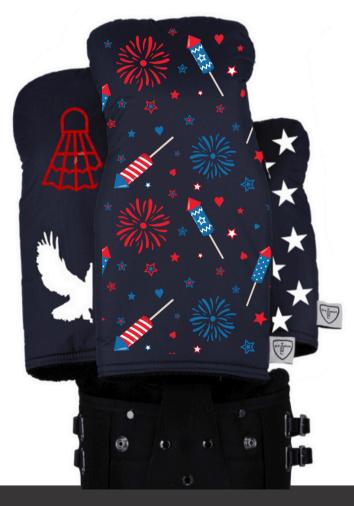

### Flexible Customization

To Celebrate YOUR Brand

All Weather
Customizable
Headcovers

Blank Canvas for Flexible Customization according to your branding preferences

### All Weather Customizable Headcovers

Multi-layer STORM TOWEL HEADCOVERS are built tough for the realities of golf. Its water-resistant Rip-stop nylon shell has a water-blocking silicone under-layer, made to hit the ground as you make the trek back to the tee deck on dew-laden mornings. Meanwhile, the cotton terry towel inner side cloaks your most expensive clubs in softness. Triple-stitched with UV-protected thread, STORM COVER head covers are designed to withstand all the on-off cycles of a grinding round, regardless of the challenges the day may bring forth. Plus, they're fully machine washable...so no need to fear the ground!

## Make it Yours

Hathway Stewart Offers InHouse Custom Decoration
Using Industry Leading
Production Equipment &
Materials. Our customization
mission is to celebrate your
brand and its unique identity.

With thousands of colour & font combinations available, our inhouse design team is personally committed to giving your brand a lasting impression on and off the course.