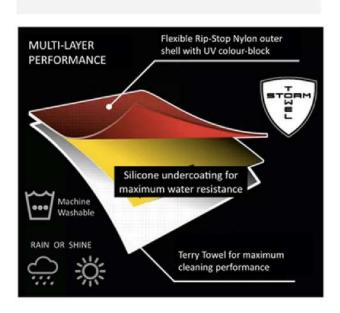

### All Weather Customizable Headcovers

Multi-layer STORM TOWEL HEADCOVERS are built tough for the realities of golf. Its water-resistant Rip-stop nylon shell has a water-blocking silicone under-layer, made to hit the ground as you make the trek back to the tee deck on dew-laden mornings. Meanwhile, the cotton terry towel inner side cloaks your most expensive clubs in softness. Triple-stitched with UV-protected thread, STORM COVER head covers are designed to withstand all the on-off cycles of a grinding round, regardless of the challenges the day may bring forth. Plus, they're fully machine washable...so no need to fear the ground!