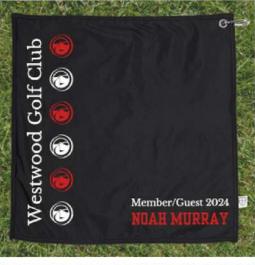

### Flexible Customization

To Celebrate YOUR Brand

All Weather
Customizable
Headcovers

Blank Canvas for Flexible Customization according to your branding preferences

## Make it Yours

Hathway Stewart Offers InHouse Custom Decoration
Using Industry Leading
Production Equipment &
Materials. Our customization
mission is to celebrate your
brand and its unique identity.

With thousands of colour & font combinations available, our inhouse design team is personally committed to giving your brand a lasting impression on and off the course.