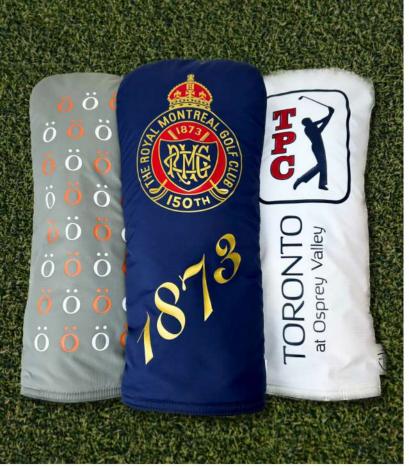

### Flexible Customization

To Celebrate YOUR Brand

All Weather
Customizable
Headcovers

Blank Canvas for Flexible Customization according to your branding preferences

### All Weather Customizable Headcovers

Multi-layer STORM TOWEL HEADCOVERS are built tough for the realities of golf. Its water-resistant Rip-stop nylon shell has a water-blocking silicone under-layer, made to hit the ground as you make the trek back to the tee deck on dew-laden mornings. Meanwhile, the cotton terry towel inner side cloaks your most expensive clubs in softness. Triple-stitched with UV-protected thread, STORM COVER head covers are designed to withstand all the on-off cycles of a grinding round, regardless of the challenges the day may bring forth. Plus, they're fully machine washable...so no need to fear the ground!