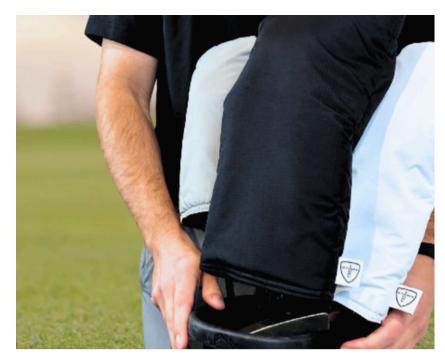

### 2-in-1 Golf Towel & Rain Hood Combo

STORM TOWEL is built tough to perform under all playing conditions. Use the plush 100% cotton terry towel inner side to wipe grooves clean after you flush your approach into a tucked pin. When the skies threaten, just flop STORM TOWEL over the top of your bag for instant water protection for your clubs, shielded by its waterpoof exterior. No snaps or zippers to fuss with, and fully machine-washable. Simple and easy.

Works with Any Golf Bag