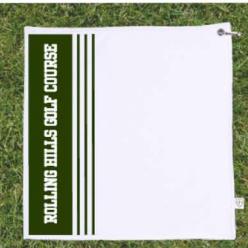

# 2-IN-1 GOLF TOWEL & RAIN HOOD COMBO

### 2-in-1 Golf Towel & Rain Hood Combo

STORM TOWEL is built tough to perform under all playing conditions. Use the plush 100% cotton terry towel inner side to wipe grooves clean after you flush your approach into a tucked pin. When the skies threaten, just flop STORM TOWEL over the top of your bag for instant water protection for your clubs, shielded by its waterpoof exterior. No snaps or zippers to fuss with, and fully machine-washable. Simple and easy.