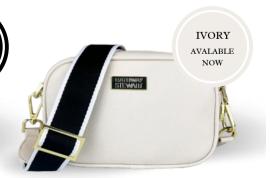

# 3-IN-1 Crossbody Purse For Jolfens

Crossbody
Clutch
Golf Pouch

For everyday use, wear it crossbody or use the wristlet strap to change up your look

When the course is calling, simply clip it to your golf bag to keep your valuables close with no changeover!

Ladies Crossbody Purse For Goffers

#### **Fashion Meets Function**

Introducing your new accessory that is specifically designed for the female golfer for both on and off the course. For everyday wear, pair this purse staple with your favorite going out attire. When the course is calling, simply unclip the removeable strap and attach the purse to your golf bag. No transfer of personal items needed – its ready when you are.

AVALABLE

Additional personalization position, perfect for Initials!

HSCP104 | Ivory