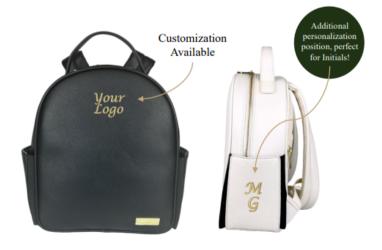

# Flexible Customization

To Celebrate YOUR Brand

# Make it Yours

Hathway Stewart Offers InHouse Custom Decoration
Using Industry Leading
Production Equipment &
Materials. Our customization
mission is to celebrate your
brand and its unique identity.

With thousands of colour & font combinations available, our inhouse design team is personally committed to giving your brand a lasting impression on and off the course.

AVALABLE

Additional personalization position, perfect for Initials!

HSCP104 | Ivory