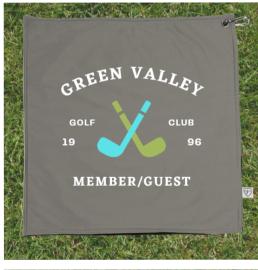

## Outstanding Corporate Marketing Billboard On Course

Multiple Colors Available - GREY | BLACK | WHITE | NAVY

# Flexible Customization

To Celebrate YOUR Brand

# Make it Yours

Hathway Stewart Offers InHouse Custom Decoration
Using Industry Leading
Production Equipment &
Materials. Our customization
mission is to celebrate your
brand and its unique identity.

With thousands of colour & font combinations available, our inhouse design team is personally committed to giving your brand a lasting impression on and off the course.