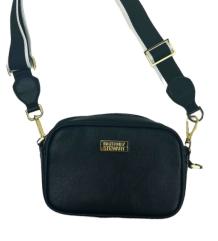

# 3-IN-1 Crossbody Purse For Jolfens

Crossbody
Clutch
Golf Pouch

For everyday use, wear it crossbody or use the wristlet strap to change up your look

When the course is calling, simply clip it to your golf bag to keep your valuables close with no changeover!

Ladies Crossbody Purse For Goffers

#### **Fashion Meets Function**

Introducing your new accessory that is specifically designed for the female golfer for both on and off the course. For everyday wear, pair this purse staple with your favorite going out attire. When the course is calling, simply unclip the removeable strap and attach the purse to your golf bag. No transfer of personal items needed – its ready when you are.