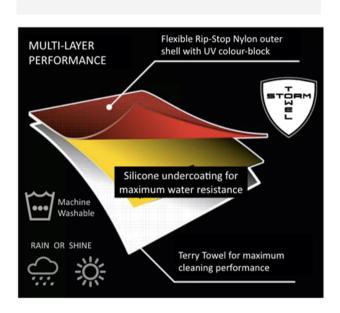

### 2-in-1 Golf Towel & Rain Hood Combo

STORM TOWEL is built tough to perform under all playing conditions. Use the plush 100% cotton terry towel inner side to wipe grooves clean after you flush your approach into a tucked pin. When the skies threaten, just flop STORM TOWEL over the top of your bag for instant water protection for your clubs, shielded by its waterpoof exterior. No snaps or zippers to fuss with, and fully machine-washable. Simple and easy.