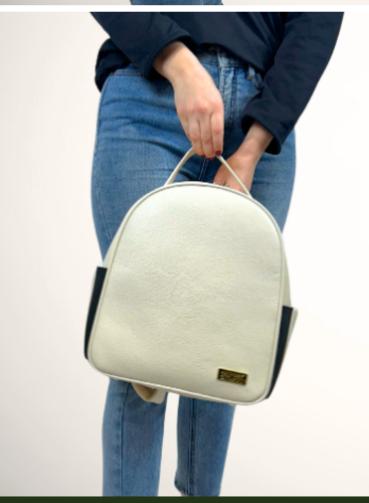

# Fairway Fenne BACKPACK

## Feminine Luxury

Introducing the "Fairway Femme" ladies backpack, made with Vegan Leather from 100% recycled materials. With multiple color options, this charming backpack adds an added touch of femininity and elegance to your everyday attire

Large Internal Storage Pockets

RFID Lining for added Cyber Security

Cooling, Soft Mesh Backing with Hidden Storage Pocket

2-in-1 Golf Towel & Rain Hood Combo