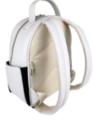

# Fairway Fenne BACKPACK

## Feminine Luxury

Introducing the "Fairway Femme" ladies backpack, made with Vegan Leather from 100% recycled materials. With multiple color options, this charming backpack adds an added touch of femininity and elegance to your everyday attire