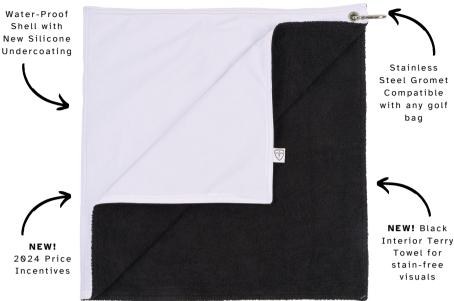

### 2-in-1 Golf Towel & Rain Hood Combo

STORM TOWEL is built tough to perform under all playing conditions. Use the plush 100% cotton terry towel inner side to wipe grooves clean after you flush your approach into a tucked pin. When the skies threaten, just flop STORM TOWEL over the top of your bag for instant water protection for your clubs, shielded by its waterpoof exterior. No snaps or zippers to fuss with, and fully machine-washable. Simple and easy.

Works with Any Golf Bag