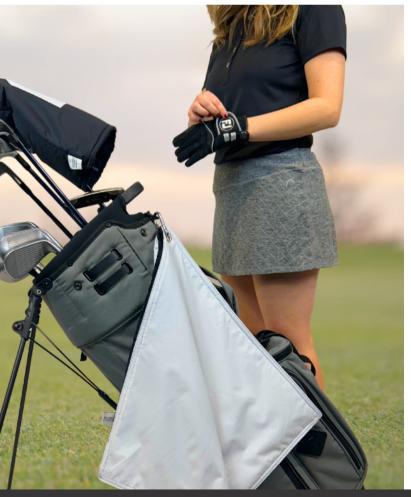

### 2-in-1 Golf Towel & Rain Hood Combo

STORM TOWEL is built tough to perform under all playing conditions. Use the plush 100% cotton terry towel inner side to wipe grooves clean after you flush your approach into a tucked pin. When the skies threaten, just flop STORM TOWEL over the top of your bag for instant water protection for your clubs, shielded by its waterpoof exterior. No snaps or zippers to fuss with, and fully machine-washable. Simple and easy.