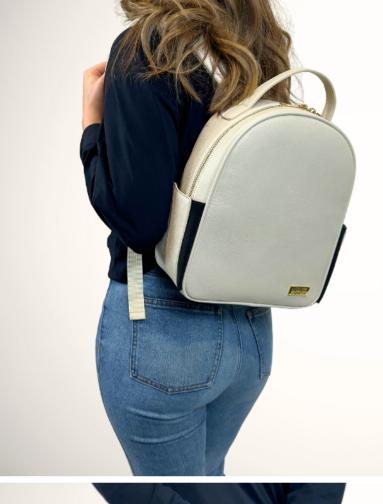

# Fairway Fenne BACKPACK

## Feminine Luxury

Introducing the "Fairway Femme" ladies backpack, made with Vegan Leather from 100% recycled materials. With multiple color options, this charming backpack adds an added touch of femininity and elegance to your everyday attire