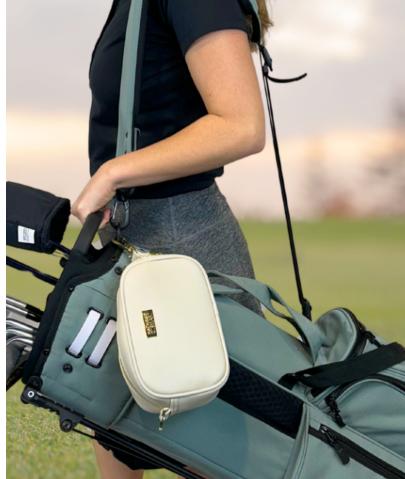

# 3-IN-1 Crossbody Purse For Jolfens

Crossbody
Clutch
Golf Pouch

For everyday use, wear it crossbody or use the wristlet strap to change up your look

When the course is calling, simply clip it to your golf bag to keep your valuables close with no changeover!

#### **Fashion Meets Function**

Introducing your new accessory that is specifically designed for the female golfer for both on and off the course. For everyday wear, pair this purse staple with your favorite going out attire. When the course is calling, simply unclip the removeable strap and attach the purse to your golf bag. No transfer of personal items needed – its ready when you are.