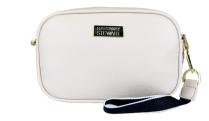

# 3-IN-1 Crossbody Purse For Jolfens

Crossbody
Clutch
Golf Pouch

For everyday use, wear it crossbody or use the wristlet strap to change up your look

When the course is calling, simply clip it to your golf bag to keep your valuables close with no changeover!

Ladies Crossbody Purse For Goffers

#### **Fashion Meets Function**

Introducing your new accessory that is specifically designed for the female golfer for both on and off the course. For everyday wear, pair this purse staple with your favorite going out attire. When the course is calling, simply unclip the removeable strap and attach the purse to your golf bag. No transfer of personal items needed – its ready when you are.

AVALABLE

Additional personalization position, perfect for Initials!

HSCP104 | Ivory