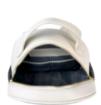

Large Internal Storage Pockets

RFID Lining for added Cyber Security

Cooling, Soft Mesh Backing with Hidden Storage Pocket

2-in-1 Golf Towel & Rain Hood Combo