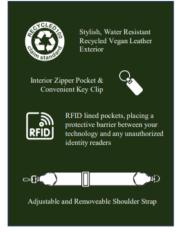

## Feminine Luxury

Introducing the "Fairway Femme" ladies backpack, made with Vegan Leather from 100% recycled materials. With multiple color options, this charming backpack adds an added touch of femininity and elegance to your everyday attire

Large Internal Storage Pockets

RFID Lining for added Cyber Security

Cooling, Soft Mesh Backing with Hidden Storage Pocket

2-in-1 Golf Towel & Rain Hood Combo