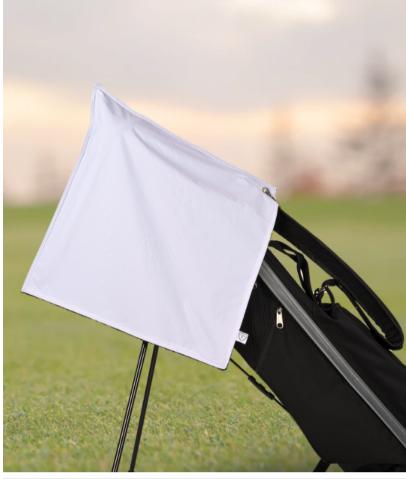

### 2-in-1 Golf Towel & Rain Hood Combo

STORM TOWEL is built tough to perform under all playing conditions. Use the plush 100% cotton terry towel inner side to wipe grooves clean after you flush your approach into a tucked pin. When the skies threaten, just flop STORM TOWEL over the top of your bag for instant water protection for your clubs, shielded by its waterpoof exterior. No snaps or zippers to fuss with, and fully machine-washable. Simple and easy.

Works with Any Golf Bag