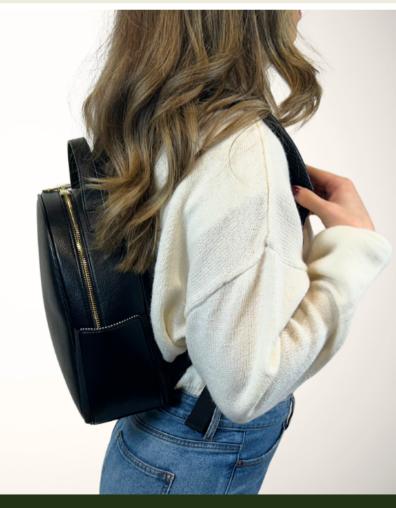

# Fairway Fenne BACKPACK

## Feminine Luxury

Introducing the "Fairway Femme" ladies backpack, made with Vegan Leather from 100% recycled materials. With multiple color options, this charming backpack adds an added touch of femininity and elegance to your everyday attire

## Outstanding Corporate Marketing Billboard On Course

Multiple Colors Available - GREY | BLACK | WHITE | NAVY