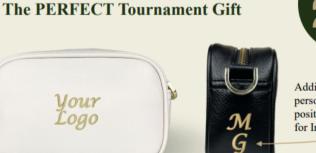

AVALABLE

Additional personalization position, perfect for Initials!

HSCP104 | Ivory