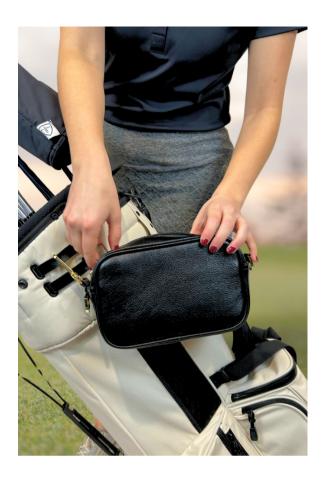

# 3-IN-1 Crossbody Purse For Jolfens

Crossbody
Clutch
Golf Pouch

For everyday use, wear it crossbody or use the wristlet strap to change up your look

When the course is calling, simply clip it to your golf bag to keep your valuables close with no changeover!

#### **Fashion Meets Function**

Introducing your new accessory that is specifically designed for the female golfer for both on and off the course. For everyday wear, pair this purse staple with your favorite going out attire. When the course is calling, simply unclip the removeable strap and attach the purse to your golf bag. No transfer of personal items needed – its ready when you are.