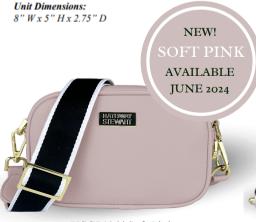

# 3-IN-1 Crossbody Purse For Jolfens

Crossbody
Clutch
Golf Pouch

For everyday use, wear it crossbody or use the wristlet strap to change up your look

When the course is calling, simply clip it to your golf bag to keep your valuables close with no changeover!

#### **Fashion Meets Function**

Introducing your new accessory that is specifically designed for the female golfer for both on and off the course. For everyday wear, pair this purse staple with your favorite going out attire. When the course is calling, simply unclip the removeable strap and attach the purse to your golf bag. No transfer of personal items needed – its ready when you are.