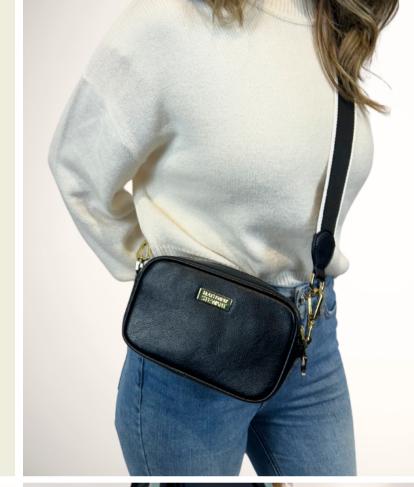

# 3-IN-1 Crossbody Purse For Jolfens

Crossbody
Clutch
Golf Pouch

For everyday use, wear it crossbody or use the wristlet strap to change up your look

When the course is calling, simply clip it to your golf bag to keep your valuables close with no changeover!

Ladies Crossbody Purse For Goffers

#### **Fashion Meets Function**

Introducing your new accessory that is specifically designed for the female golfer for both on and off the course. For everyday wear, pair this purse staple with your favorite going out attire. When the course is calling, simply unclip the removeable strap and attach the purse to your golf bag. No transfer of personal items needed – its ready when you are.