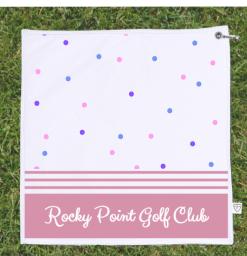

## Outstanding Corporate Marketing Billboard On Course

Multiple Colors Available - GREY | BLACK | WHITE | NAVY

# Flexible Customization

To Celebrate YOUR Brand

# Make it Yours

Hathway Stewart Offers InHouse Custom Decoration
Using Industry Leading
Production Equipment &
Materials. Our customization
mission is to celebrate your
brand and its unique identity.

With thousands of colour & font combinations available, our inhouse design team is personally committed to giving your brand a lasting impression on and off the course.