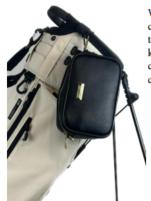

# 3-IN-1 Crossbody Purse For Jolfens

Crossbody
Clutch
Golf Pouch

For everyday use, wear it crossbody or use the wristlet strap to change up your look

When the course is calling, simply clip it to your golf bag to keep your valuables close with no changeover!

#### **Fashion Meets Function**

Introducing your new accessory that is specifically designed for the female golfer for both on and off the course. For everyday wear, pair this purse staple with your favorite going out attire. When the course is calling, simply unclip the removeable strap and attach the purse to your golf bag. No transfer of personal items needed – its ready when you are.