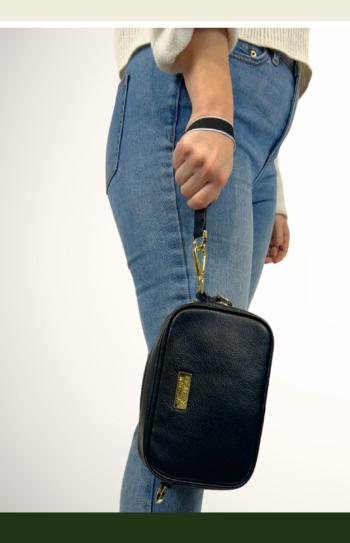

# 3-IN-1 Crossbody Purse For Jolfens

Crossbody
Clutch
Golf Pouch

For everyday use, wear it crossbody or use the wristlet strap to change up your look

When the course is calling, simply clip it to your golf bag to keep your valuables close with no changeover!

#### **Fashion Meets Function**

Introducing your new accessory that is specifically designed for the female golfer for both on and off the course. For everyday wear, pair this purse staple with your favorite going out attire. When the course is calling, simply unclip the removeable strap and attach the purse to your golf bag. No transfer of personal items needed – its ready when you are.