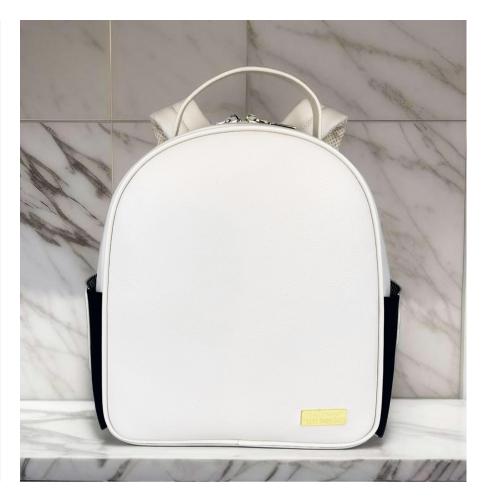

# Fairway Fenne BACKPACK

## Feminine Luxury

Introducing the "Fairway Femme" ladies backpack, made with Vegan Leather from 100% recycled materials. With multiple color options, this charming backpack adds an added touch of femininity and elegance to your everyday attire