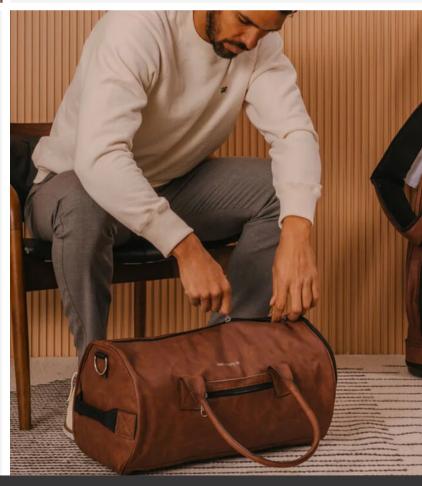

### Clubhouse Duffle

The Clubhouse Duffle offers a sleek, timeless design that allows you to be ready for any occasion. The distressed material brings a classy, heirloom presence to the locker room.

DF401 Clubhouse Duffle | Kodiak Brown