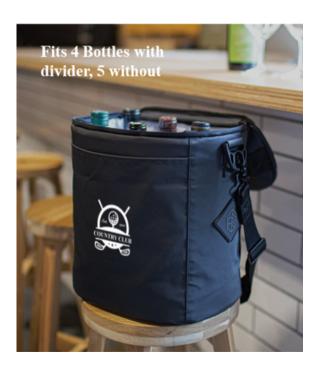

RB116 Ranger/Cooler Bag BLK/BLK

RB105 Ranger/Cooler Bag GRN/WHT

The utility cooler is our most versatile, compact cooler yet. Large enough to accommodate 8-12 cans while small enough to fit in the back basket of a golf cart. This cooler features a waterproof seam-sealed top zipper and 2 D Rings that allow for easy attachment of any clip-on accessory. With a convenient four-way divider for wine bottles, this cooler has excellent durability and flexibility both on and off the course.

Dimensions: 12" x 14" x 8" Optional Logo: Embroidery