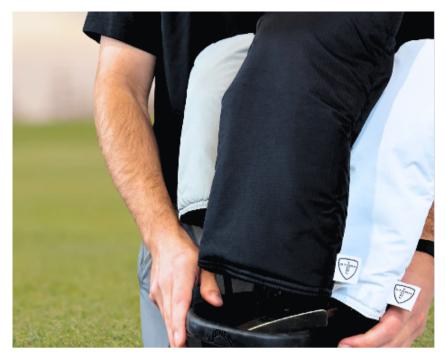

### 2-in-1 Golf Towel & Rain Hood Combo

STORM TOWEL is built tough to perform under all playing conditions. Use the plush 100% cotton terry towel inner side to wipe grooves clean after you flush your approach into a tucked pin. When the skies threaten, just flop STORM TOWEL over the top of your bag for instant water protection for your clubs, shielded by its waterpoof exterior. No snaps or zippers to fuss with, and fully machine-washable. Simple and easy.