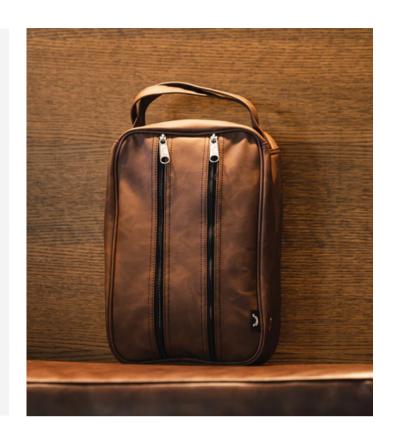

# CLASSIC SHOE BAG

The most premium shoe bag on the market. Transport your shoes in style with Jones Classic Shoe Bag, including the new heathered colors. With minimal and understated aesthetics, Jones Classic Shoe Bag provides everything you need and nothing you don't. Utilize the large pocket for your kicks and the small velour-lined pocket for storing valuables or extra socks. The signature Jones twisted handle makes for an easy grab-and-go when you're on the run. So, grab your kicks and hit the road.

SB117 Classic Shoe Bag KODIAK BROWN

SB114 Classic Shoe Bag BLK/BLK