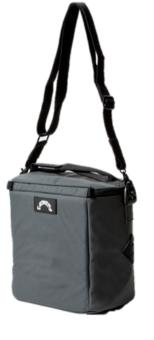

RB116 Ranger/Cooler Bag BLK/BLK

RB105 Ranger/Cooler Bag GRN/WHT

The utility cooler is our most versatile, compact cooler yet. Large enough to accommodate 8-12 cans while small enough to fit in the back basket of a golf cart. This cooler features a waterproof seam-sealed top zipper and 2 D Rings that allow for easy attachment of any clip-on accessory. With a convenient four-way divider for wine bottles, this cooler has excellent durability and flexibility both on and off the course.

Dimensions: 12" x 14" x 8" Optional Logo: Embroidery