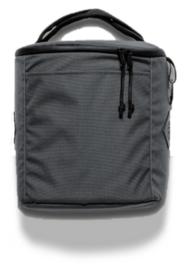

RB116 Ranger/Cooler Bag BLK/BLK

RB105 Ranger/Cooler Bag GRN/WHT

The utility cooler is our most versatile, compact cooler yet. Large enough to accommodate 8-12 cans while small enough to fit in the back basket of a golf cart. This cooler features a waterproof seam-sealed top zipper and 2 D Rings that allow for easy attachment of any clip-on accessory. With a convenient four-way divider for wine bottles, this cooler has excellent durability and flexibility both on and off the course.

Dimensions: 12" x 14" x 8" Optional Logo: Embroidery