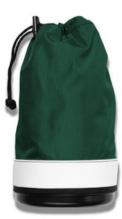

### Valuables Pouch

Keep your valuables handy with the Jones valuables Pouch. Clip it on your Jones bag with the carabiner and secure with the cinch-close top. Perfect storage solution for your Rangefinder or comfortably fits a 10oz flask for those birdie celebrations

GR201Vaulables Pouch R Navy

GR203 Valuables Pouch R Charcoal

GR204 Valuables Pouch R Black

Made with 100% Recycled PET

Perfect Storage Solution for your Rangefinder or comfortably fits a 10oz flask for those birdie celebrations!