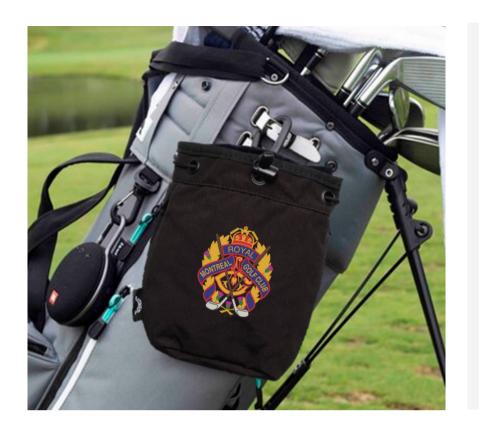

### Valuables Pouch

Keep your valuables handy with the Jones valuables Pouch. Clip it on your Jones bag with the carabiner and secure with the cinch-close top. Perfect storage solution for your Rangefinder or comfortably fits a 10oz flask for those birdie celebrations

GR201Vaulables Pouch R Navy

GR203 Valuables Pouch R Charcoal

GR204 Valuables Pouch R Black

Made with 100% Recycled PET

Perfect Storage Solution for your Rangefinder or comfortably fits a 10oz flask for those birdie celebrations!