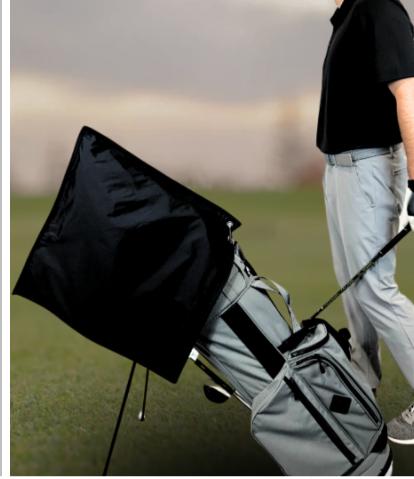

### 2-in-1 Golf Towel & Rain Hood Combo

STORM TOWEL is built tough to perform under all playing conditions. Use the plush 100% cotton terry towel inner side to wipe grooves clean after you flush your approach into a tucked pin. When the skies threaten, just flop STORM TOWEL over the top of your bag for instant water protection for your clubs, shielded by its waterpoof exterior. No snaps or zippers to fuss with, and fully machine-washable. Simple and easy.

Works with Any Golf Bag