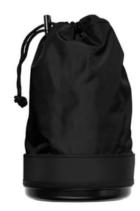

### Valuables Pouch

Keep your valuables handy with the Jones valuables Pouch. Clip it on your Jones bag with the carabiner and secure with the cinch-close top. Perfect storage solution for your Rangefinder or comfortably fits a 10oz flask for those birdie celebrations

GR201Vaulables Pouch R Navy

GR203 Valuables Pouch R Charcoal

GR204 Valuables Pouch R Black

Made with 100% Recycled PET

Perfect Storage Solution for your Rangefinder or comfortably fits a 10oz flask for those birdie celebrations!