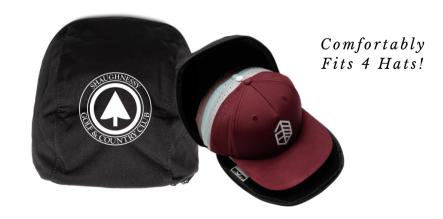

### **Hat Organization Bag**

The Jones Hat Bag is the perfect solution designed to keep up to four hats organized, protected, and stain free. Whether you're hitting the road with a couple hat options or simply have a need for a storage solution, the Jones Hat bag is a go-to product

HB101 Hat Bag R Black

HB102 Hat Bag R Navy

HB103 Hat Bag R Charcoal

Made with 100% Recycled PET