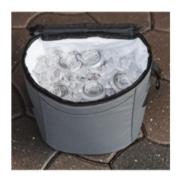

RB116 Ranger/Cooler Bag BLK/BLK

RB105 Ranger/Cooler Bag GRN/WHT

The utility cooler is our most versatile, compact cooler yet. Large enough to accommodate 8-12 cans while small enough to fit in the back basket of a golf cart. This cooler features a waterproof seam-sealed top zipper and 2 D Rings that allow for easy attachment of any clip-on accessory. With a convenient four-way divider for wine bottles, this cooler has excellent durability and flexibility both on and off the course.

Dimensions: 12" x 14" x 8" Optional Logo: Embroidery