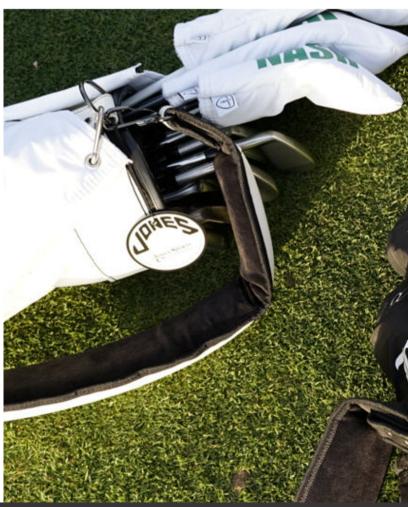

### Valuables Pouch

Keep your valuables handy with the Jones valuables Pouch. Clip it on your Jones bag with the carabiner and secure with the cinch-close top. Perfect storage solution for your Rangefinder or comfortably fits a 10oz flask for those birdie celebrations

GR201Vaulables Pouch R Navy

GR203 Valuables Pouch R Charcoal

GR204 Valuables Pouch R Black

Made with 100% Recycled PET

Perfect Storage Solution for your Rangefinder or comfortably fits a 10oz flask for those birdie celebrations!