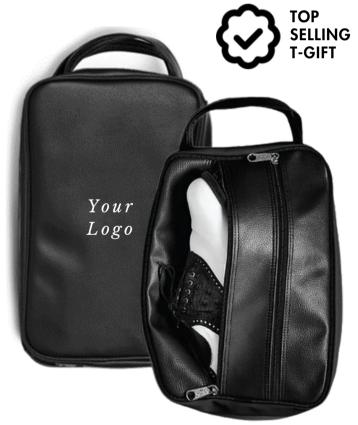

# CLASSIC SHOE BAG

The most premium shoe bag on the market. Transport your shoes in style with Jones Classic Shoe Bag, including the new heathered colors. With minimal and understated aesthetics, Jones Classic Shoe Bag provides everything you need and nothing you don't. Utilize the large pocket for your kicks and the small velour-lined pocket for storing valuables or extra socks. The signature Jones twisted handle makes for an easy grab-and-go when you're on the run. So, grab your kicks and hit the road.

SB117 Classic Shoe Bag KODIAK BROWN

SB114 Classic Shoe Bag BLK/BLK