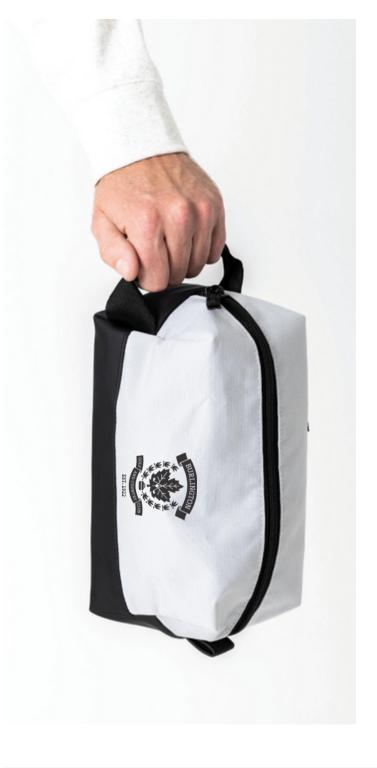

### **Dopp Kit Toiletry Bag**

The traditional-look Jones Dopp kit constructed with modern materials provide both timeless style and durable quality. With generous capacity, overnight bag is the perfect companion to accommodate any travel toiletry need