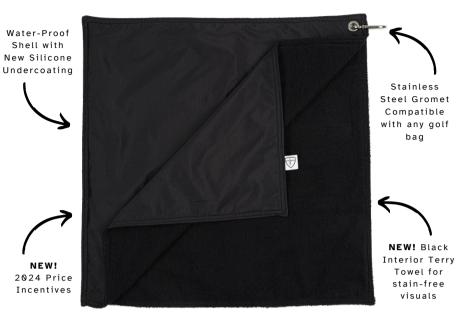

### 2-in-1 Golf Towel & Rain Hood Combo

STORM TOWEL is built tough to perform under all playing conditions. Use the plush 100% cotton terry towel inner side to wipe grooves clean after you flush your approach into a tucked pin. When the skies threaten, just flop STORM TOWEL over the top of your bag for instant water protection for your clubs, shielded by its waterpoof exterior. No snaps or zippers to fuss with, and fully machine-washable. Simple and easy.