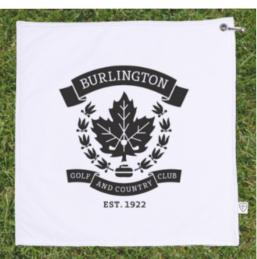

### 2-in-1 Golf Towel & Rain Hood Combo

STORM TOWEL is built tough to perform under all playing conditions. Use the plush 100% cotton terry towel inner side to wipe grooves clean after you flush your approach into a tucked pin. When the skies threaten, just flop STORM TOWEL over the top of your bag for instant water protection for your clubs, shielded by its waterpoof exterior. No snaps or zippers to fuss with, and fully machine-washable. Simple and easy.

Works with Any Golf Bag

### Outstanding Corporate Marketing Billboard On Course

Multiple Colors Available - GREY | BLACK | WHITE | NAVY