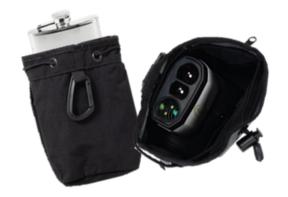

### Valuables Pouch

Keep your valuables handy with the Jones valuables Pouch. Clip it on your Jones bag with the carabiner and secure with the cinch-close top. Perfect storage solution for your Rangefinder or comfortably fits a 10oz flask for those birdie celebrations

GR201Vaulables Pouch R Navy

GR203 Valuables Pouch R Charcoal

GR204 Valuables Pouch R Black

Made with 100% Recycled PET

Perfect Storage Solution for your Rangefinder or comfortably fits a 10oz flask for those birdie celebrations!