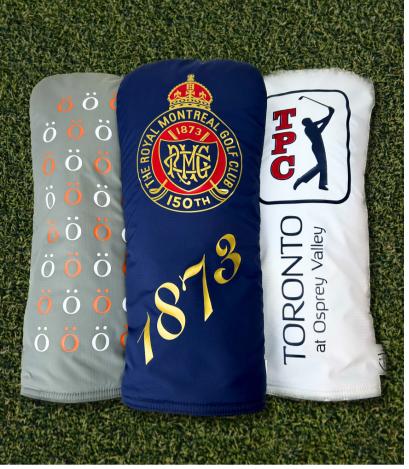

## Flexible Customization

To Celebrate YOUR Brand

All Weather
Customizable
Headcovers

Blank Slate for **Flexible Customization** according to your branding preferences

### All Weather Customizable Headcovers

Multi-layer STORM TOWEL HEADCOVERS are built tough for the realities of golf. Its water-resistant Rip-stop nylon shell has a water-blocking silicone under-layer, made to hit the ground as you make the trek back to the tee deck on dew-laden mornings. Meanwhile, the cotton terry towel inner side cloaks your most expensive clubs in softness. Triple-stitched with UV-protected thread, STORM COVER head covers are designed to withstand all the on-off cycles of a grinding round, regardless of the challenges the day may bring forth. Plus, they're fully machine washable...so no need to fear the ground!

Multiple Colors & Sizes Available

D | F | H - GREY | BLACK | WHITE | NAVY

### **60% Lighter** than Leather Head Covers

Inherited Traditions,

Continued Innovation

**HATHWAY** STEVVART