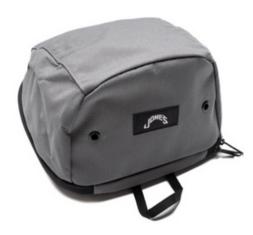

### Valuables Pouch

Keep your valuables handy with the Jones valuables Pouch. Clip it on your Jones bag with the carabiner and secure with the cinch-close top. Perfect storage solution for your Rangefinder or comfortably fits a 10oz flask for those birdie celebrations

GR201Vaulables Pouch R Navy

GR203 Valuables Pouch R Charcoal

GR204 Valuables Pouch R Black

Made with 100% Recycled PET

Perfect Storage Solution for your Rangefinder or comfortably fits a 10oz flask for those birdie celebrations!