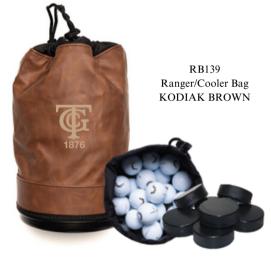

# IPNES Ranger/Cooler Bag

Put in the hours at the chipping green with the Jones Ranger shag bag that comfortably holds 6 dozen practice balls or a chilled lunch for two. In the off- season, shag pucks to the rink for on-ice practice. When you're not toting golf balls or shagging pucks, toss in 6 cold ones with ice as the ideal companion for a trip to the beach or any venture beyond the fairway

RB116 Ranger/Cooler Bag BLK/BLK

RB105 Ranger/Cooler Bag GRN/WHT

The utility cooler is our most versatile, compact cooler yet. Large enough to accommodate 8-12 cans while small enough to fit in the back basket of a golf cart. This cooler features a waterproof seam-sealed top zipper and 2 D Rings that allow for easy attachment of any clip-on accessory. With a convenient four-way divider for wine bottles, this cooler has excellent durability and flexibility both on and off the course.