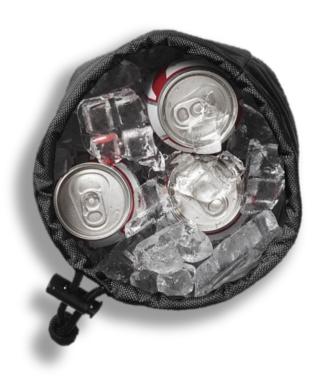

# IPNES Ranger/Cooler Bag

Put in the hours at the chipping green with the Jones Ranger shag bag that comfortably holds 6 dozen practice balls or a chilled lunch for two. In the off- season, shag pucks to the rink for on-ice practice. When you're not toting golf balls or shagging pucks, toss in 6 cold ones with ice as the ideal companion for a trip to the beach or any venture beyond the fairway

RB116 Ranger/Cooler Bag BLK/BLK

RB105 Ranger/Cooler Bag GRN/WHT

The utility cooler is our most versatile, compact cooler yet. Large enough to accommodate 8-12 cans while small enough to fit in the back basket of a golf cart. This cooler features a waterproof seam-sealed top zipper and 2 D Rings that allow for easy attachment of any clip-on accessory. With a convenient four-way divider for wine bottles, this cooler has excellent durability and flexibility both on and off the course.