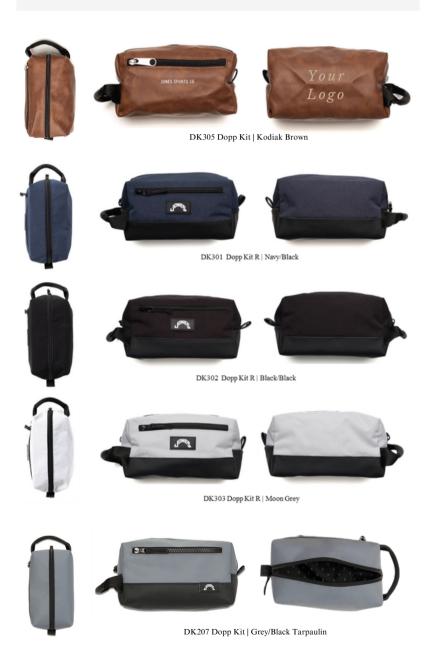

### **Dopp Kit Toiletry Bag**

The traditional-look Jones Dopp kit constructed with modern materials provide both timeless style and durable quality. With generous capacity, overnight bag is the perfect companion to accommodate any travel toiletry need