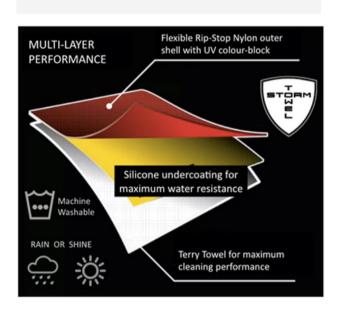

### 2-in-1 Golf Towel & Rain Hood Combo

STORM TOWEL is built tough to perform under all playing conditions. Use the plush 100% cotton terry towel inner side to wipe grooves clean after you flush your approach into a tucked pin. When the skies threaten, just flop STORM TOWEL over the top of your bag for instant water protection for your clubs, shielded by its waterpoof exterior. No snaps or zippers to fuss with, and fully machine-washable. Simple and easy.