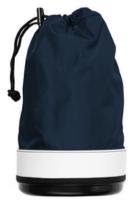

### Valuables Pouch

Keep your valuables handy with the Jones valuables Pouch. Clip it on your Jones bag with the carabiner and secure with the cinch-close top. Perfect storage solution for your Rangefinder or comfortably fits a 10oz flask for those birdie celebrations

GR201Vaulables Pouch R Navy

GR203 Valuables Pouch R Charcoal

GR204 Valuables Pouch R Black

Made with 100% Recycled PET

Perfect Storage Solution for your Rangefinder or comfortably fits a 10oz flask for those birdie celebrations!