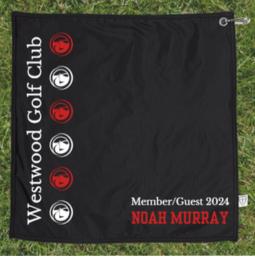

### 2-in-1 Golf Towel & Rain Hood Combo

STORM TOWEL is built tough to perform under all playing conditions. Use the plush 100% cotton terry towel inner side to wipe grooves clean after you flush your approach into a tucked pin. When the skies threaten, just flop STORM TOWEL over the top of your bag for instant water protection for your clubs, shielded by its waterpoof exterior. No snaps or zippers to fuss with, and fully machine-washable. Simple and easy.

Works with Any Golf Bag

### Outstanding Corporate Marketing Billboard On Course

Multiple Colors Available - GREY | BLACK | WHITE | NAVY