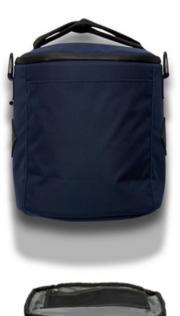

RB116 Ranger/Cooler Bag BLK/BLK

RB105 Ranger/Cooler Bag GRN/WHT

The utility cooler is our most versatile, compact cooler yet. Large enough to accommodate 8-12 cans while small enough to fit in the back basket of a golf cart. This cooler features a waterproof seam-sealed top zipper and 2 D Rings that allow for easy attachment of any clip-on accessory. With a convenient four-way divider for wine bottles, this cooler has excellent durability and flexibility both on and off the course.

Dimensions: 12" x 14" x 8" Optional Logo: Embroidery