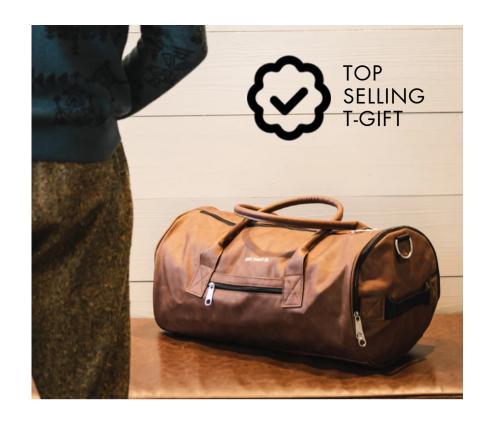

### Clubhouse Duffle

The Clubhouse Duffle offers a sleek, timeless design that allows you to be ready for any occasion. The distressed material brings a classy, heirloom presence to the locker room.

DF401 Clubhouse Duffle | Kodiak Brown