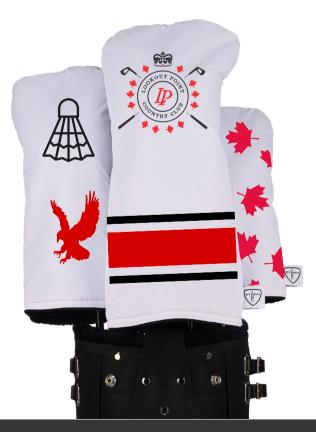

## Flexible Customization

To Celebrate YOUR Brand

All Weather
Customizable
Headcovers

Blank Slate for **Flexible Customization** according to your branding preferences

### All Weather Customizable Headcovers

Multi-layer STORM TOWEL HEADCOVERS are built tough for the realities of golf. Its water-resistant Rip-stop nylon shell has a water-blocking silicone under-layer, made to hit the ground as you make the trek back to the tee deck on dew-laden mornings. Meanwhile, the cotton terry towel inner side cloaks your most expensive clubs in softness. Triple-stitched with UV-protected thread, STORM COVER head covers are designed to withstand all the on-off cycles of a grinding round, regardless of the challenges the day may bring forth. Plus, they're fully machine washable...so no need to fear the ground!

Multiple Colors & Sizes Available

D | F | H - GREY | BLACK | WHITE | NAVY