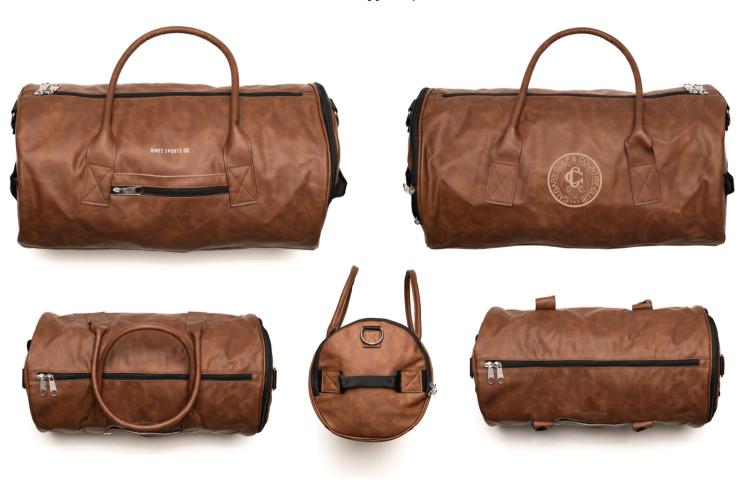

### Clubhouse Duffle

The Clubhouse Duffle offers a sleek, timeless design that allows you to be ready for any occasion. The distressed material brings a classy, heirloom presence to the locker room.

DF401 Clubhouse Duffle | Kodiak Brown