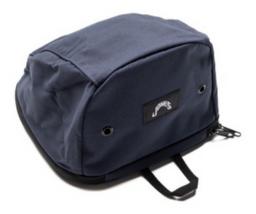

### Valuables Pouch

Keep your valuables handy with the Jones valuables Pouch. Clip it on your Jones bag with the carabiner and secure with the cinch-close top. Perfect storage solution for your Rangefinder or comfortably fits a 10oz flask for those birdie celebrations

GR201Vaulables Pouch R Navy

GR203 Valuables Pouch R Charcoal

GR204 Valuables Pouch R Black

Made with 100% Recycled PET

Perfect Storage Solution for your Rangefinder or comfortably fits a 10oz flask for those birdie celebrations!