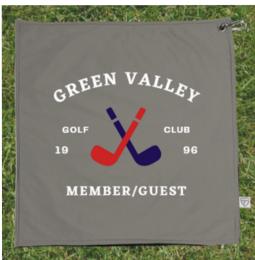

### 2-in-1 Golf Towel & Rain Hood Combo

STORM TOWEL is built tough to perform under all playing conditions. Use the plush 100% cotton terry towel inner side to wipe grooves clean after you flush your approach into a tucked pin. When the skies threaten, just flop STORM TOWEL over the top of your bag for instant water protection for your clubs, shielded by its waterpoof exterior. No snaps or zippers to fuss with, and fully machine-washable. Simple and easy.

Works with Any Golf Bag

### Outstanding Corporate Marketing Billboard On Course

Multiple Colors Available - GREY | BLACK | WHITE | NAVY