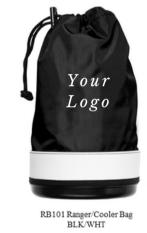

# IPNES Ranger/Cooler Bag

Put in the hours at the chipping green with the Jones Ranger shag bag that comfortably holds 6 dozen practice balls or a chilled lunch for two. In the off- season, shag pucks to the rink for on-ice practice. When you're not toting golf balls or shagging pucks, toss in 6 cold ones with ice as the ideal companion for a trip to the beach or any venture beyond the fairway

RB116 Ranger/Cooler Bag BLK/BLK

RB105 Ranger/Cooler Bag GRN/WHT

The utility cooler is our most versatile, compact cooler yet. Large enough to accommodate 8-12 cans while small enough to fit in the back basket of a golf cart. This cooler features a waterproof seam-sealed top zipper and 2 D Rings that allow for easy attachment of any clip-on accessory. With a convenient four-way divider for wine bottles, this cooler has excellent durability and flexibility both on and off the course.