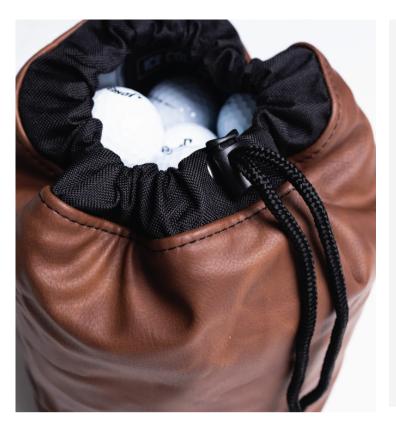

# IPNES Ranger/Cooler Bag

Put in the hours at the chipping green with the Jones Ranger shag bag that comfortably holds 6 dozen practice balls or a chilled lunch for two. In the off- season, shag pucks to the rink for on-ice practice. When you're not toting golf balls or shagging pucks, toss in 6 cold ones with ice as the ideal companion for a trip to the beach or any venture beyond the fairway

RB116 Ranger/Cooler Bag BLK/BLK

RB105 Ranger/Cooler Bag GRN/WHT

The utility cooler is our most versatile, compact cooler yet. Large enough to accommodate 8-12 cans while small enough to fit in the back basket of a golf cart. This cooler features a waterproof seam-sealed top zipper and 2 D Rings that allow for easy attachment of any clip-on accessory. With a convenient four-way divider for wine bottles, this cooler has excellent durability and flexibility both on and off the course.