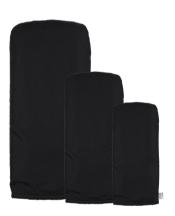

### All Weather Customizable Headcovers

Multi-layer STORM TOWEL HEADCOVERS are built tough for the realities of golf. Its water-resistant Rip-stop nylon shell has a water-blocking silicone under-layer, made to hit the ground as you make the trek back to the tee deck on dew-laden mornings. Meanwhile, the cotton terry towel inner side cloaks your most expensive clubs in softness. Triple-stitched with UV-protected thread, STORM COVER head covers are designed to withstand all the on-off cycles of a grinding round, regardless of the challenges the day may bring forth. Plus, they're fully machine washable...so no need to fear the ground!

Multiple Colors & Sizes Available

D | F | H - GREY | BLACK | WHITE | NAVY