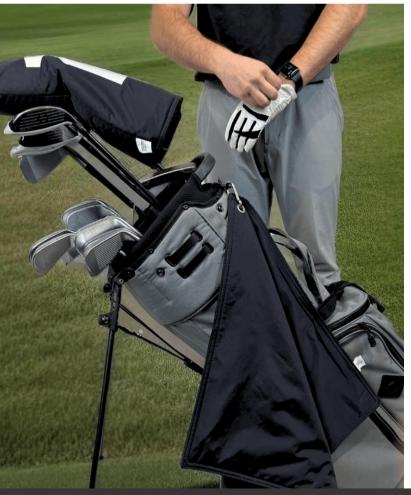

### 2-in-1 Golf Towel & Rain Hood Combo

STORM TOWEL is built tough to perform under all playing conditions. Use the plush 100% cotton terry towel inner side to wipe grooves clean after you flush your approach into a tucked pin. When the skies threaten, just flop STORM TOWEL over the top of your bag for instant water protection for your clubs, shielded by its waterpoof exterior. No snaps or zippers to fuss with, and fully machine-washable. Simple and easy.