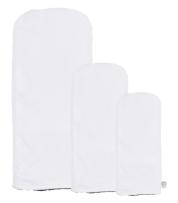

2-in-1
Golf Towel
& Rain Hood
Combo

### 2-in-1 Golf Towel & Rain Hood Combo

STORM TOWEL is built tough to perform under all playing conditions. Use the plush 100% cotton terry towel inner side to wipe grooves clean after you flush your approach into a tucked pin. When the skies threaten, just flop STORM TOWEL over the top of your bag for instant water protection for your clubs, shielded by its waterpoof exterior. No snaps or zippers to fuss with, and fully machine-washable. Simple and easy.

Works with Any Golf Bag