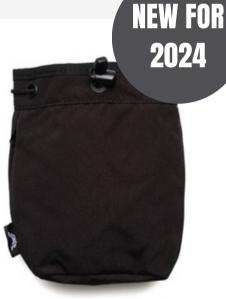

### Valuables Pouch

Keep your valuables handy with the Jones valuables Pouch. Clip it on your Jones bag with the carabiner and secure with the cinch-close top. Perfect storage solution for your Rangefinder or comfortably fits a 10oz flask for those birdie celebrations

GR201Vaulables Pouch R Navy

GR203 Valuables Pouch R Charcoal

GR204 Valuables Pouch R Black

Made with 100% Recycled PET

Perfect Storage Solution for your Rangefinder or comfortably fits a 10oz flask for those birdie celebrations!