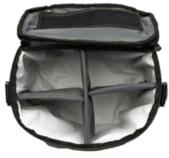

RB116 Ranger/Cooler Bag BLK/BLK

RB105 Ranger/Cooler Bag GRN/WHT

The utility cooler is our most versatile, compact cooler yet. Large enough to accommodate 8-12 cans while small enough to fit in the back basket of a golf cart. This cooler features a waterproof seam-sealed top zipper and 2 D Rings that allow for easy attachment of any clip-on accessory. With a convenient four-way divider for wine bottles, this cooler has excellent durability and flexibility both on and off the course.

Dimensions: 12" x 14" x 8" Optional Logo: Embroidery