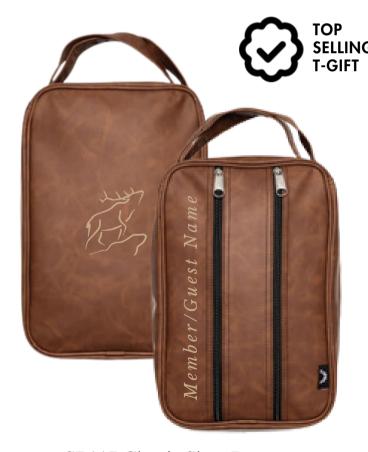

# CLASSIC SHOE BAG

The most premium shoe bag on the market. Transport your shoes in style with Jones Classic Shoe Bag, including the new heathered colors. With minimal and understated aesthetics, Jones Classic Shoe Bag provides everything you need and nothing you don't. Utilize the large pocket for your kicks and the small velour-lined pocket for storing valuables or extra socks. The signature Jones twisted handle makes for an easy grab-and-go when you're on the run. So, grab your kicks and hit the road.

SB117 Classic Shoe Bag KODIAK BROWN

SB114 Classic Shoe Bag BLK/BLK