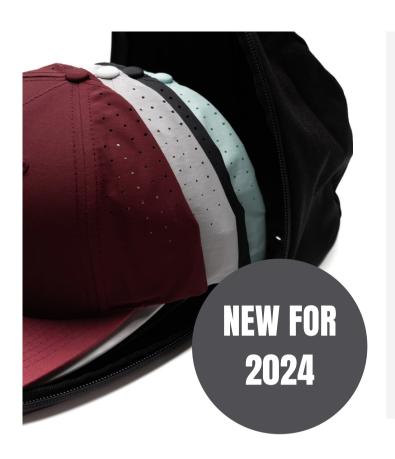

### **Hat Organization Bag**

The Jones Hat Bag is the perfect solution designed to keep up to four hats organized, protected, and stain free. Whether you're hitting the road with a couple hat options or simply have a need for a storage solution, the Jones Hat bag is a go-to product

HB101 Hat Bag R Black

HB102 Hat Bag R Navy

HB103 Hat Bag R Charcoal

Made with 100% Recycled PET