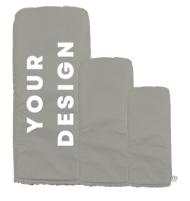

## Flexible Customization

To Celebrate YOUR Brand

All Weather
Customizable
Headcovers

Blank Slate for **Flexible Customization** according to your branding preferences

### All Weather Customizable Headcovers

Multi-layer STORM TOWEL HEADCOVERS are built tough for the realities of golf. Its water-resistant Rip-stop nylon shell has a water-blocking silicone under-layer, made to hit the ground as you make the trek back to the tee deck on dew-laden mornings. Meanwhile, the cotton terry towel inner side cloaks your most expensive clubs in softness. Triple-stitched with UV-protected thread, STORM COVER head covers are designed to withstand all the on-off cycles of a grinding round, regardless of the challenges the day may bring forth. Plus, they're fully machine washable...so no need to fear the ground!